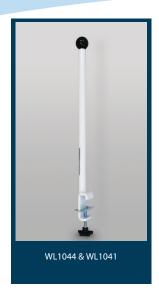

| PART/NO   | FIXED POLE BED STICK RANGE                          | RAIL SIZE ON BED | SUITABLE FOR                       |
|-----------|-----------------------------------------------------|------------------|------------------------------------|
| WL1040    | Side Mounted Fixed Pole bed stick                   | 32 x 51mm        | Walmsley Bed                       |
| WL1040T   | Top Mounted Fixed Pole Bed Stick                    | 32 x 51mm        | Walmsley Bed                       |
| WL1045    | Side Mounted Fixed Pole Bed Stick                   | 25 x 50mm        | Carer Bed                          |
| WL1041    | Side Mounted Fixed Pole Bed Stick                   | 40 x 40mm        |                                    |
| WLR1045   | Side Mounted Fixed Pole Bed Stick                   | 25 x 26mm        | Floorline Bed                      |
| WL1044    | Side Mounted Fixed Pole Bed Stick                   | 20 x 50mm        | Etude Bed                          |
| WL1044H   | Side Mounted Fixed Pole Bed Stick (Hook Top)        | 20 x 50mm        | Etude Bed                          |
| WL1040H   | Side Mounted Fixed Pole Bed Stick (Hook Top)        | 32 x 51mm        | Walmsley Bed                       |
| WL1045H   | Side Mounted Fixed Pole Bed Stick (Hook Top)        | 25 x 50mm        | Carer Bed                          |
| WL1040LX  | Special Top Mounted Fixed Pole Bed Stick            | 32 x 51mm        | Lexia Bed                          |
| WL1040LXH | Special Top Mounted Fixed Pole Bed Stick (Hook Top) | 32 x 51mm        | Lexia Bed                          |
| WLR1046   | Side Mounted Fixed Pole Bed Stick                   | 28 x 28mm        | Floorline (Plastic Mattress sheet) |
| WLR1045H  | Side Mounted Fixed Pole Bed Stick (Hook Top)        | 25 x 26mm        | Floorline                          |