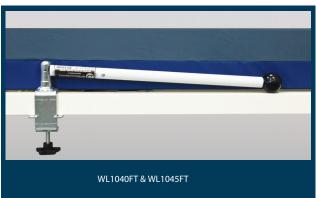

| PART/NO   | FOLDING POLE BED STICK RANGE               | RAIL SIZE ON BED | SUITABLE FOR                       |
|-----------|--------------------------------------------|------------------|------------------------------------|
| WL1040F   | Side Mounted Folding Pole Bed Stick        | 32 x 51mm        | Walmsley Bed                       |
| WL1040FT  | Top Mounted Folding Pole Bed Stick         | 32 x 51mm        | Walmsley Bed                       |
| WLR1045F  | Side Mounted Folding Pole Bed Stick        | 25 x 26mm        | Floorline Bed                      |
| WLR1046F  | Side Mounted Folding Pole Bed Stick        | 28 x 28mm        | Floorline (Plastic mattress Sheet) |
| WL1045F   | Side Mounted Folding Pole Bed Stick        | 25 X 50mm        | Carer Bed                          |
| WL1040LXF | Special Top Mounted Folding Pole Bed Stick | 32 x 51mm        | Lexia Bed                          |

Top mounted bed sticks are often used in conjunction with side rails or where the bed stick needs to be firmer against the matteress.