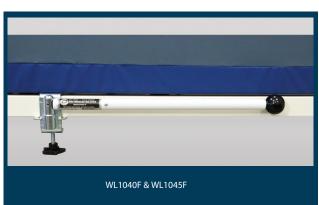

| PART/NO   | FOLDING POLE BED STICK RANGE               | RAIL SIZE ON BED | SUITABLE FOR                       |
|-----------|--------------------------------------------|------------------|------------------------------------|
| WL1040F   | Side Mounted Folding Pole Bed Stick        | 32 x 51mm        | Walmsley Bed                       |
| WL1040FT  | Top Mounted Folding Pole Bed Stick         | 32 x 51mm        | Walmsley Bed                       |
| WLR1045F  | Side Mounted Folding Pole Bed Stick        | 25 x 26mm        | Floorline Bed                      |
| WLR1046F  | Side Mounted Folding Pole Bed Stick        | 28 x 28mm        | Floorline (Plastic mattress Sheet) |
| WL1045F   | Side Mounted Folding Pole Bed Stick        | 25 X 50mm        | Carer Bed                          |
| WL1040LXF | Special Top Mounted Folding Pole Bed Stick | 32 x 51mm        | Lexia Bed                          |