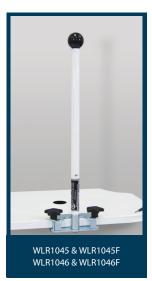

- Bed Sticks are used to assist the user to transfer in and out of the bed. They can also give assistance with in-bed mobility.
- Deutscher Bed sticks are designed to accommodate a wide range of medical beds used throughout the Healthcare industry.
- This range includes fixed and folding bed sticks.
- A 50mm ball fitted to the top of the stick protects the user should they fall and provides a good gripping surface for the client.
- All Deutscher bed sticks are securely clamped to the mattress platform.
- They can be fitted to either side of the bed.
- All Deutscher bed sticks are tested to withstand a 50kg force in all directions ensuring it is safe to use.
- All Deutscher bed sticks are designed and manufactured in Ballarat, Australia.

| PART/NO   | FIXED POLE BED STICK RANGE                          | RAIL SIZE ON BED | SUITABLE FOR                       |
|-----------|-----------------------------------------------------|------------------|------------------------------------|
| WL1040    | Side Mounted Fixed Pole bed stick                   | 32 x 51mm        | Walmsley Bed                       |
| WL1040T   | Top Mounted Fixed Pole Bed Stick                    | 32 x 51mm        | Walmsley Bed                       |
| WL1045    | Side Mounted Fixed Pole Bed Stick                   | 25 x 50mm        | Carer Bed                          |
| WL1041    | Side Mounted Fixed Pole Bed Stick                   | 40 x 40mm        |                                    |
| WLR1045   | Side Mounted Fixed Pole Bed Stick                   | 25 x 26mm        | Floorline Bed                      |
| WL1044    | Side Mounted Fixed Pole Bed Stick                   | 20 x 50mm        | Etude Bed                          |
| WL1044H   | Side Mounted Fixed Pole Bed Stick (Hook Top)        | 20 x 50mm        | Etude Bed                          |
| WL1040H   | Side Mounted Fixed Pole Bed Stick (Hook Top)        | 32 x 51mm        | Walmsley Bed                       |
| WL1045H   | Side Mounted Fixed Pole Bed Stick (Hook Top)        | 25 x 50mm        | Carer Bed                          |
| WL1040LX  | Special Top Mounted Fixed Pole Bed Stick            | 32 x 51mm        | Lexia Bed                          |
| WL1040LXH | Special Top Mounted Fixed Pole Bed Stick (Hook Top) | 32 x 51mm        | Lexia Bed                          |
| WLR1046   | Side Mounted Fixed Pole Bed Stick                   | 28 x 28mm        | Floorline (Plastic Mattress sheet) |
| WLR1045H  | Side Mounted Fixed Pole Bed Stick (Hook Top)        | 25 x 26mm        | Floorline                          |