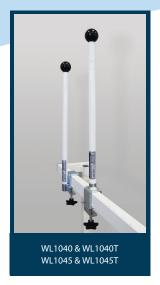

| PART/NO   | FIXED POLE BED STICK RANGE                          | RAIL SIZE ON BED | SUITABLE FOR                       |
|-----------|-----------------------------------------------------|------------------|------------------------------------|
| WL1040    | Side Mounted Fixed Pole bed stick                   | 32 x 51mm        | Walmsley Bed                       |
| WL1040T   | Top Mounted Fixed Pole Bed Stick                    | 32 x 51mm        | Walmsley Bed                       |
| WL1045    | Side Mounted Fixed Pole Bed Stick                   | 25 x 50mm        | Carer Bed                          |
| WL1041    | Side Mounted Fixed Pole Bed Stick                   | 40 x 40mm        |                                    |
| WLR1045   | Side Mounted Fixed Pole Bed Stick                   | 25 x 26mm        | Floorline Bed                      |
| WL1044    | Side Mounted Fixed Pole Bed Stick                   | 20 x 50mm        | Etude Bed                          |
| WL1044H   | Side Mounted Fixed Pole Bed Stick (Hook Top)        | 20 x 50mm        | Etude Bed                          |
| WL1040H   | Side Mounted Fixed Pole Bed Stick (Hook Top)        | 32 x 51mm        | Walmsley Bed                       |
| WL1045H   | Side Mounted Fixed Pole Bed Stick (Hook Top)        | 25 x 50mm        | Carer Bed                          |
| WL1040LX  | Special Top Mounted Fixed Pole Bed Stick            | 32 x 51mm        | Lexia Bed                          |
| WL1040LXH | Special Top Mounted Fixed Pole Bed Stick (Hook Top) | 32 x 51mm        | Lexia Bed                          |
| WLR1046   | Side Mounted Fixed Pole Bed Stick                   | 28 x 28mm        | Floorline (Plastic Mattress sheet) |
| WLR1045H  | Side Mounted Fixed Pole Bed Stick (Hook Top)        | 25 x 26mm        | Floorline                          |