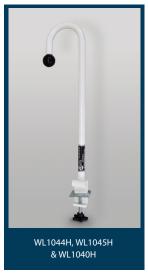

| PART/NO   | FIXED POLE BED STICK RANGE                          | RAIL SIZE ON BED | SUITABLE FOR                       |
|-----------|-----------------------------------------------------|------------------|------------------------------------|
| WL1040    | Side Mounted Fixed Pole bed stick                   | 32 x 51mm        | Walmsley Bed                       |
| WL1040T   | Top Mounted Fixed Pole Bed Stick                    | 32 x 51mm        | Walmsley Bed                       |
| WL1045    | Side Mounted Fixed Pole Bed Stick                   | 25 x 50mm        | Carer Bed                          |
| WL1041    | Side Mounted Fixed Pole Bed Stick                   | 40 x 40mm        |                                    |
| WLR1045   | Side Mounted Fixed Pole Bed Stick                   | 25 x 26mm        | Floorline Bed                      |
| WL1044    | Side Mounted Fixed Pole Bed Stick                   | 20 x 50mm        | Etude Bed                          |
| WL1044H   | Side Mounted Fixed Pole Bed Stick (Hook Top)        | 20 x 50mm        | Etude Bed                          |
| WL1040H   | Side Mounted Fixed Pole Bed Stick (Hook Top)        | 32 x 51mm        | Walmsley Bed                       |
| WL1045H   | Side Mounted Fixed Pole Bed Stick (Hook Top)        | 25 x 50mm        | Carer Bed                          |
| WL1040LX  | Special Top Mounted Fixed Pole Bed Stick            | 32 x 51mm        | Lexia Bed                          |
| WL1040LXH | Special Top Mounted Fixed Pole Bed Stick (Hook Top) | 32 x 51mm        | Lexia Bed                          |
| WLR1046   | Side Mounted Fixed Pole Bed Stick                   | 28 x 28mm        | Floorline (Plastic Mattress sheet) |
| WLR1045H  | Side Mounted Fixed Pole Bed Stick (Hook Top)        | 25 x 26mm        | Floorline                          |