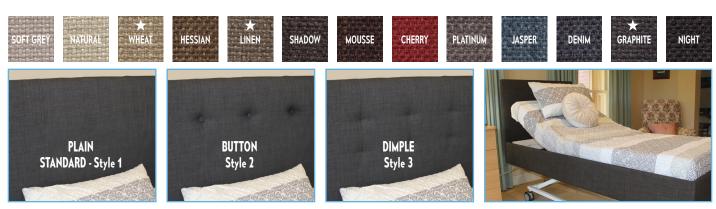

#### **MODELS**-

WM1004LX (G, W, L)- Long single  $203 \times 92$  cm mattress base size WM1014LX (G, W, L)- King single  $203 \times 107$  cm Mattress base size

STANDARD FABRIC COLOUR OPTIONS (please specify at time of order)-

G: Graphite, W: Wheat, L: Linen

NADEIA

# LEXIA BED RANGE

| SPECIFICATIONS                            |                                               |                       |
|-------------------------------------------|-----------------------------------------------|-----------------------|
| Safe working load                         | 190kg (Total weight of patient & accessories) |                       |
| Height range (Mattress Base)              | 240 – 740mm                                   |                       |
| Standard Fabric colours ★                 | GRAPHITE - LINEN - WHEAT                      |                       |
| Wheels                                    | 100mm dual castor (brake & directional lock)  |                       |
| Electrics                                 | Dewert - German Engineered                    |                       |
| Handset                                   | Coloured key pad, easy to operate and clean   |                       |
| Standard Back Rest                        | Style 1                                       |                       |
| Warranty Steel Frame                      | 10 years                                      |                       |
| Warranty Electrics                        | 3 years                                       |                       |
| Warranty Bed surround & head board        | 12 months                                     |                       |
| Hoist clearance                           | 140mm                                         |                       |
| OPTIONS                                   |                                               | ACCESSORIES           |
| Battery pack up                           |                                               | Bed Sticks x 3 styles |
| Underbed Light                            |                                               | Over bed Tables       |
| Bluetooth controllable handset            |                                               | Bed side lockers      |
| Alternative Fabric colours (see swatches) |                                               | Mattresses            |

## **ABOUT DEUTSCHER HEALTHCARE**

Style 2 - Bedhead Style 3 - Bedhead

Deutscher Healthcare is a manufacturing company based in Ballarat, Victoria and has been in continuous operation for over 110 years. In earlier years, the parent company, HF. Deutscher Pty. Ltd., specialised in farm equipment and later moved into producing a range of mowers and outdoor power equipment, some of which is still manufactured today. The company is still owned and operated by the original family.