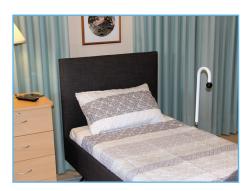

Pictured is WM1014LXG (G=Graphite)

## **DEUTSCHER LEXIA RANGE**

A Modern and Stylish range of beds designed to suit your home. These beds have soft padded fabric covered surrounds and head board to give the bed a homely feel, while having electrically adjustable profiling functions required for healthcare use. The Lexia Bed range is manufactured in Australia from the highest quality materials to ensure your bed is safe and reliable. All Lexia beds are designed to Australian standard AS/NZS 3200.2.38 and are registered with the TGA.

#### **MODELS**-

WM1004LX (G, W, L)- Long single  $203 \times 92$  cm mattress base size WM1014LX (G, W, L)- King single  $203 \times 107$  cm Mattress base size

STANDARD FABRIC COLOUR OPTIONS (please specify at time of order)-