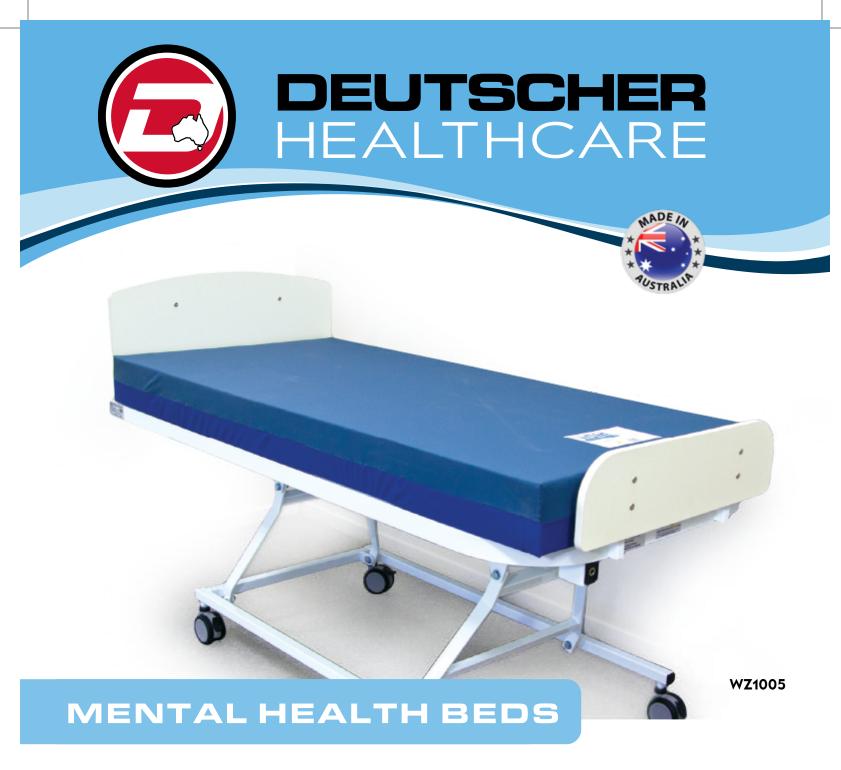

The Australian designed and manufactured Deutscher Healthcare MENTAL HEALTHCARE bed range has been developed to meet the requirements for use in all aspects of Mental Health Care including use in acute and intensive extended care psychiatric facilities.

The **WZ1005** is the most popular bed for use in psychiatric care facilities as it is only single function (height adjustment) and low ligature risk with a completely removable power lead / power supply system utilising a battery pack or mains electricity adaptor to power the bed.