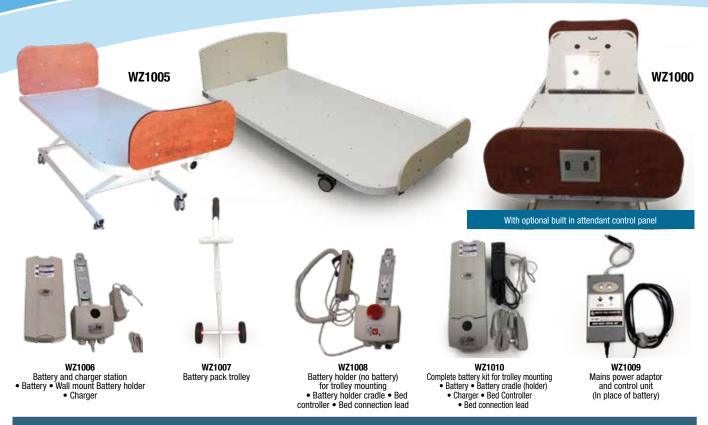

The beds are available in three models:

**WZ1005** Single function Hi-Low height adjustable bed

**WZ1000** Two function Hi-Low height adjustable bed with adjustable back rest

WZ1004 Three function Hi-Low height adjustable bed with adjustable back rest and knee bend

The **WZ1005** is the most popular bed for use in psychiatric care facilities as it is only single function (height adjustment) and low ligature risk with a completely removable power lead / power supply system utilising a battery pack or mains electricity adaptor to power the bed.

All beds can be optioned to suit your exact requirements including selections like: central locking wheels, built in attendant control / operation panel, handset control, battery power or mains power operation and even colour choices of head and foot boards.